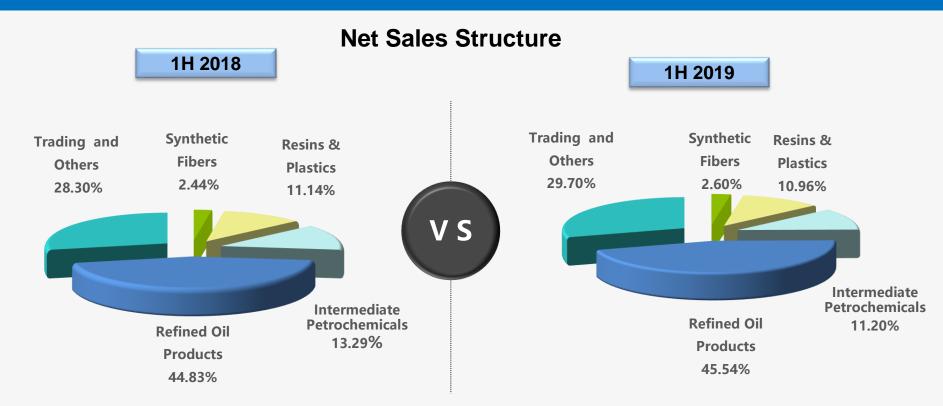

orate reform







#### **Business Review**











|         | Middle East | Latin<br>America | Russia | U.S.A. | Northern<br>Europe | China |
|---------|-------------|------------------|--------|--------|--------------------|-------|
| 1H 2019 | 80.37%      | 14.94%           | 3.85%  | -      | -                  | 0.84% |
| 1H 2018 | 83.09%      | 14.12 %          | -      | 1.39%  | 1.11%              | 0.29% |





#### **Price Movements in Asia Market**



9

#### >>> Business Review





#### $\gg$ **Business Review**





**Changes in Refined Oil Products Output** 





#### **Changes in Major Chemicals Output**







**Domestic Output Shares of the Chemicals** 







#### **Changes in Sales Volumes**







#### **Changes in Average Product Prices**

■ 1H2018 1H2019













#### **Changes in Operating Profit Margin**













## **Capital Expenditure**

### >> Capital Expenditure



# In 1H2019, the Group's capital expenditure is RMB 350 million.

- Oil cleaning project 400,000 ton/year clean gasoline components units.
- Second phase of PAN-based carbon fiber project with annual production capacity of 1,500 tons.
- Light oil storage tank and trestle oil vapor recovery project of the Storage and Transportation Division.
- Safe and eco-friendly airtight decoking, transportation and waste gas control project of No. 2 delay coking facility.
- Low nitrogen combustion reform project of No.2 olefin cracking furnace.

#### Expenditure in 2H 2019

- Oil cleaning project 400,000 ton/year clean gasoline components units.
- Second phase of PAN-based carbon fibe