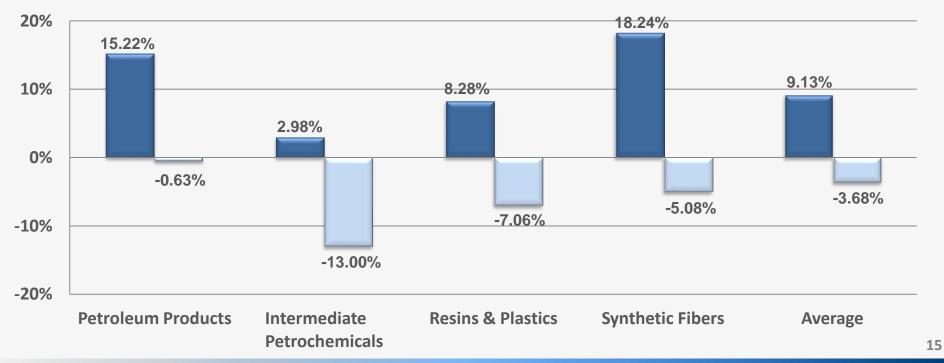

d corporate reform







#### **Business Review**











|         | Middle East | Latin<br>America | Russia | U.S.A. | Northern<br>Europe | China |
|---------|-------------|------------------|--------|--------|--------------------|-------|
| 1H 2019 | 80.37%      | 14.94%           | 3.85%  | -      | -                  | 0.84% |
| 1H 2018 | 83.09%      | 14.12 %          | -      | 1.39%  | 1.11%              | 0.29% |





#### **Price Movements in Asia Market**



9

#### >>> Business Review





#### $\gg$ **Business Review**





**Changes in Refined Oil Products Output** 





#### **Changes in Major Chemicals Output**







**Domestic Output Shares of the Chemicals** 







#### **Changes in Sales Volumes**







#### **Changes in Average Product Prices**

■ 1H2018 1H2019













#### **Changes in Operating Profit Margin**













## **Capital Expenditure**

### >> Capital Expenditure



# In 1H2019, the Group's capital expenditure is RMB 350 million.

- Oil cleaning project 400,000 ton/year clean gasoline components units.
- Second phase of PAN-based carbon fiber project with annual production capacity of 1,500 tons.
- Light oil storage tank and trestle oil vapor recovery project of the Storage and Transportation Division.
- Safe and eco-friendly airtight decoking, transportation and waste gas control project of No. 2 delay coking facility.
- Low nitrogen combustion reform project of No.2 olefin cracking furnace.

#### Expenditure in 2H 2019

- Oil cleaning project 400,000 ton/year clean gasoline components units.
- Second phase of PAN-based carbo