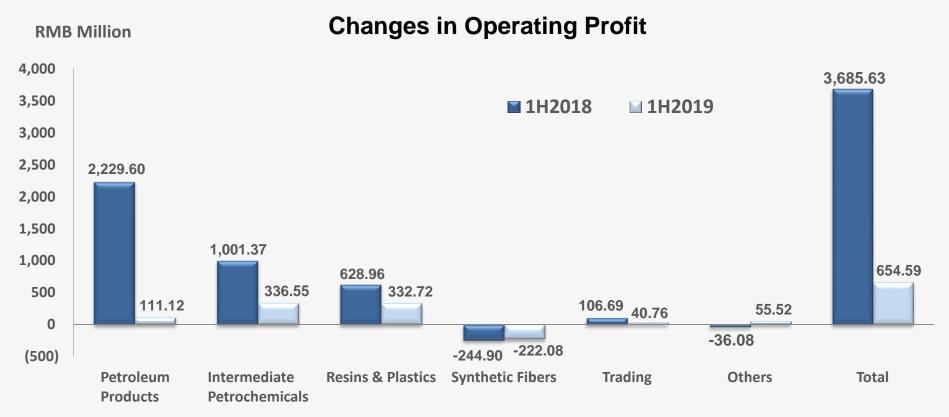

| Middle East | Latin<br>America | Russia | U.S.A. | Northern<br>Europe | China |
|---------|-------------|------------------|--------|--------|--------------------|-------|
| 1H 2019 | 80.37%      | 14.94%           | 3.85%  | -      | -                  | 0.84% |
| 1H 2018 | 83.09%      | 14.12 %          | -      | 1.39%  | 1.11%              | 0.29% |





#### **Price Movements in Asia Market**



9

#### >>> Business Review





#### $\gg$ **Business Review**





**Changes in Refined Oil Products Output** 





#### **Changes in Major Chemicals Output**







**Domestic Output Shares of the Chemicals** 







#### **Changes in Sales Volumes**







#### **Changes in Average Product Prices**

■ 1H2018 1H2019













#### **Changes in Operating Profit Margin**













## **Capital Expenditure**

### >> Capital Expenditure



# In 1H2019, the Group's capital expenditure is RMB 350 million.

- Oil cleaning project 400,000 ton/year clean gasoline components units.
- Second phase of PAN-based carbon fiber project with annual production capacity of 1,500 tons.
- Light oil storage tank and trestle oil vapor recovery project of the Storage and Transportation Division.
- Safe and eco-friendly airtight decoking, transportation and waste gas control project of No. 2 delay coking facility.
- Low nitrogen combustion reform project of No.2 olefin cracking furnace.

#### Expenditure in 2H 2019

- Oil cleaning project 400,000 ton/year clean gasoline components units.
- Second phase of PAN-based carbon fiber project with annual production capacity of 1,500 tons.