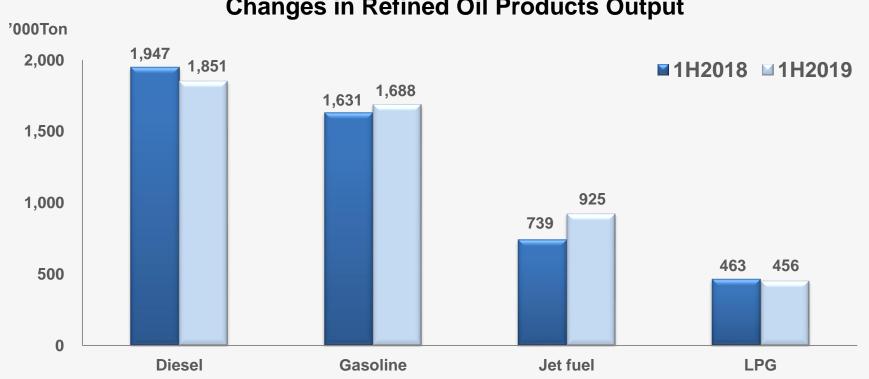

on of the plants

> Continued to develop company and promoted technological innovation



Continued to deepen the optimization of production and operation and strengthened market development and costs reduction

Further strengthened management and advanced corporate reform







#### **Business Review**











|         | Middle East | Latin<br>America | Russia | U.S.A. | Northern<br>Europe | China |
|---------|-------------|------------------|--------|--------|--------------------|-------|
| 1H 2019 | 80.37%      | 14.94%           | 3.85%  | -      | -                  | 0.84% |
| 1H 2018 | 83.09%      | 14.12 %          | -      | 1.39%  | 1.11%              | 0.29% |





#### **Price Movements in Asia Market**



9

#### >>> Business Review





#### $\gg$ **Business Review**





**Changes in Refined Oil Products Output** 





#### **Changes in Major Chemicals Output**







**Domestic Output Shares of the Chemicals** 







#### **Changes in Sales Volumes**







#### **Changes in Average Product Prices**

■ 1H2018 1H2019













#### **Changes in Operating Profit Margin**













## **Capital Expenditure**

### >> Capital Expenditure



# In 1H2019, the Group's capital expenditure is RMB 350 million.

- Oil cleaning project 400,000 ton/year clean gasoline components units.
- Second phase of PAN-based carbon fiber project with annual production capacity of 1,500 tons.
- Light oil storage tank and trestle oil vapor recovery project of the Storage and Transportation Division.
- Safe and eco-friendly airtight decoking, transportation and waste gas con