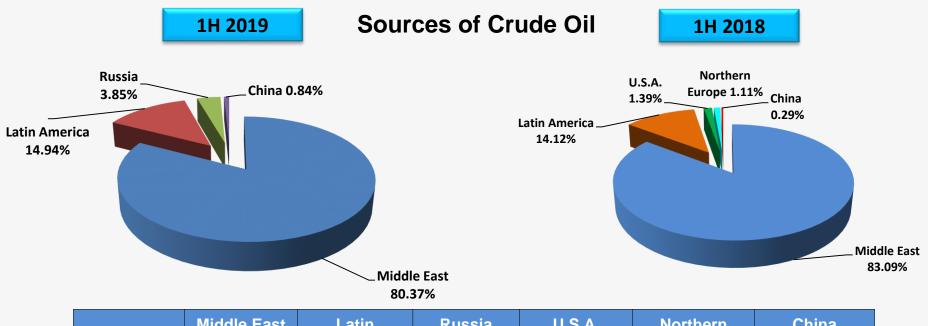

#### **Business Review**

|         | Middle East | Latin<br>America | Russia | U.S.A. | Northern<br>Europe | China |
|---------|-------------|------------------|--------|--------|--------------------|-------|
| 1H 2019 | 80.37%      | 14.94%           | 3.85%  | -      | -                  | 0.84% |
| 1H 2018 | 83.09%      | 14.12 %          | -      | 1.39%  | 1.11%              | 0.29% |