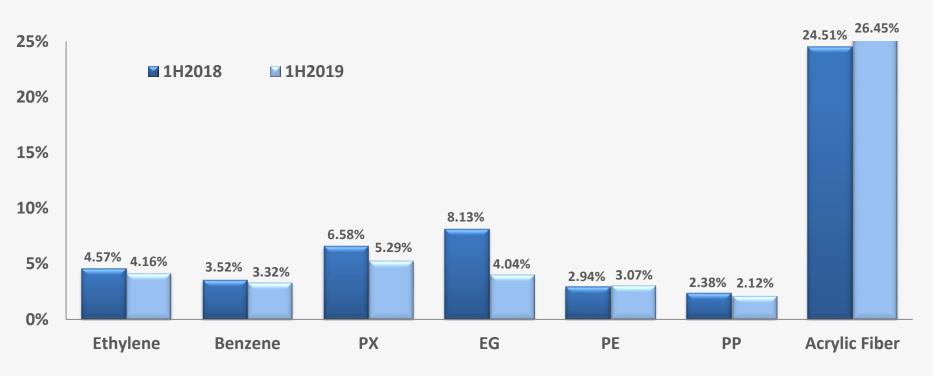

#### **Changes in Major Chemicals Output**

**Domestic Output Shares of the Chemicals** 