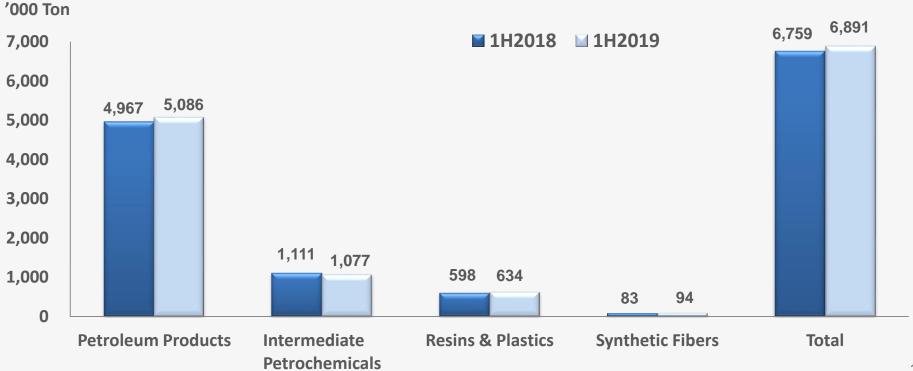

nt and costs reduction

Further strengthened management and advanced corporate reform







#### **Business Review**











|         | Middle East | Latin<br>America | Russia | U.S.A. | Northern<br>Europe | China |
|---------|-------------|------------------|--------|--------|--------------------|-------|
| 1H 2019 | 80.37%      | 14.94%           | 3.85%  | -      | -                  | 0.84% |
| 1H 2018 | 83.09%      | 14.12 %          | -      | 1.39%  | 1.11%              | 0.29% |





#### **Price Movements in Asia Market**



9

#### >>> Business Review





#### $\gg$ **Business Review**





**Changes in Refined Oil Products Output** 





#### **Changes in Major Chemicals Output**







**Domestic Output Shares of the Chemicals** 







#### **Changes in Sales Volumes**







#### **Changes in Average Product Prices**

■ 1H2018 1H2019













#### **Changes in Operating Profit Margin**













## **Capital Expenditure**

### >> Capital Expenditure



# In 1H2019, the Group's capital expenditure is RMB 350 million.

- Oil cleaning project 400,000 ton/year clean gasoline components units.
- Second phase of PAN-based carbon fiber project with annual production capacity of 1,500 tons.
- Light oil storage tank and trestle oil vapor recovery project of the Storage and Transportation Division.
- Safe and eco-friendly airtight decoking, transportation and waste gas control project of No. 2 delay coking facility.
- Low nitrogen combustion reform project of No.2 olefin cracking furnace.

#### Expenditure in 2H 2019

- Oil cleaning project 400,000 ton/year