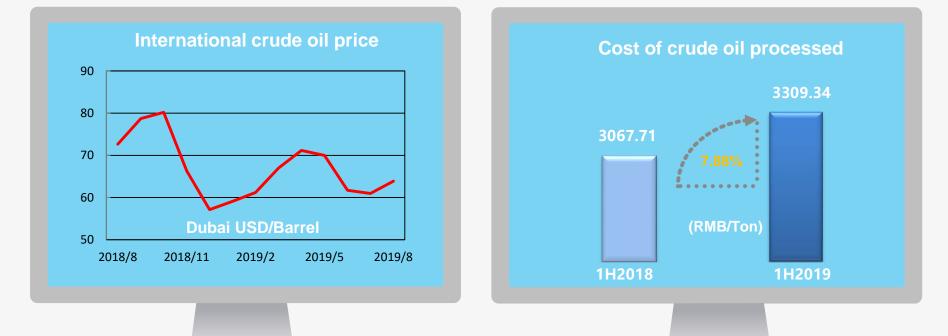

8,569        | 0.74%    |
| Net Asset Value<br>Per Share (RMB) Attributable<br>to Equity Shareholders | 2.659         | 2.639         | 0.76%    |
| Liabilities/Total Assets                                                  | 34.07%        | 36.75%        | -2.68pt. |
| pared under IFRS                                                          |               |               |          |







5



Adhere to the bottom line of safety and environmental protection and ensure smooth operation of the plants

> Continued to develop company and promoted technological innovation



Continued to deepen the optimization of production and operation and strengthened market development and costs reduction

Further strengthened management and advanced corporate reform







#### **Business Review**











|         | Middle East | Latin<br>America | Russia | U.S.A. | Northern<br>Europe | China |
|---------|-------------|------------------|--------|--------|--------------------|-------|
| 1H 2019 | 80.37%      | 14.94%           | 3.85%  | -      | -                  | 0.84% |
| 1H 2018 | 83.09%      | 14.12 %          | -      | 1.39%  | 1.11%              | 0.29% |





#### **Price Movements in Asia Market**



9

#### >>> Business Review





#### $\gg$ **Business Review**





**Changes in Refined Oil Products Output** 





#### **Changes in Major Chemicals Output**







**Domestic Output Shares of the Chemicals** 







#### **Changes in Sales Volumes**







#### **Changes in Average Product Prices**

■ 1H2018 1H2019













#### **Changes in Operating Profit Margin*