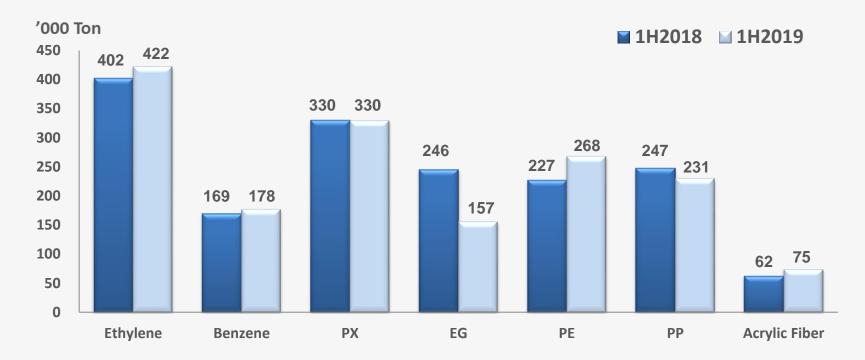

#### **Changes in Major Chemicals Output**

**Domestic Output Shares of the Chemicals** 