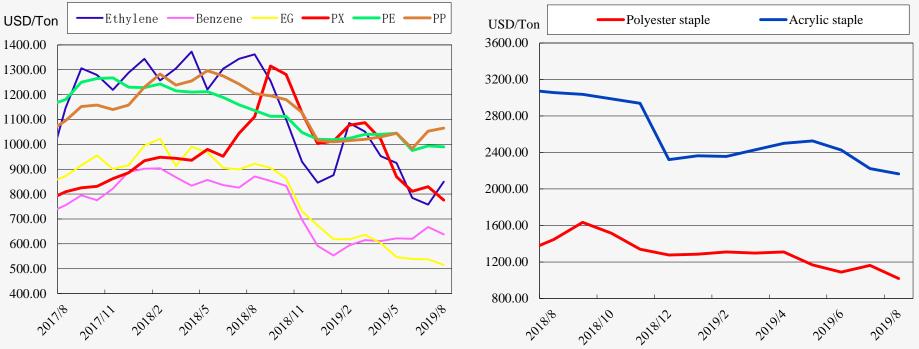

line of safety and environmental protection and ensure smooth operation of the plants

> Continued to develop company and promoted technological innovation



Continued to deepen the optimization of production and operation and strengthened market development and costs reduction

Further strengthened management and advanced corporate reform







#### **Business Review**











|         | Middle East | Latin<br>America | Russia | U.S.A. | Northern<br>Europe | China |
|---------|-------------|------------------|--------|--------|--------------------|-------|
| 1H 2019 | 80.37%      | 14.94%           | 3.85%  | -      | -                  | 0.84% |
| 1H 2018 | 83.09%      | 14.12 %          | -      | 1.39%  | 1.11%              | 0.29% |





#### **Price Movements in Asia Market**



9

#### >>> Business Review





#### $\gg$ **Business Review**





**Changes in Refined Oil Products Output** 





#### **Changes in Major Chemicals Output**







**Domestic Output Shares of the Chemicals** 







#### **Changes in Sales Volumes**







#### **Changes in Average Product Prices**

■ 1H2018 1H2019













#### **Changes in Operating Profit Margin**













## **Capital Expenditure**

### >> Capital Expenditure



# In 1H2019, the Group's capital expenditure is RMB 350 million.

- Oil cleaning project 400,000 ton/year clean gasoline components units.
- Second phase of PAN-based carbon fiber project with annual production capacity of 1,500 tons.
- Light oil storage tank and trestle oil vapor recovery project of the Storage and Transportation Division.
- Safe