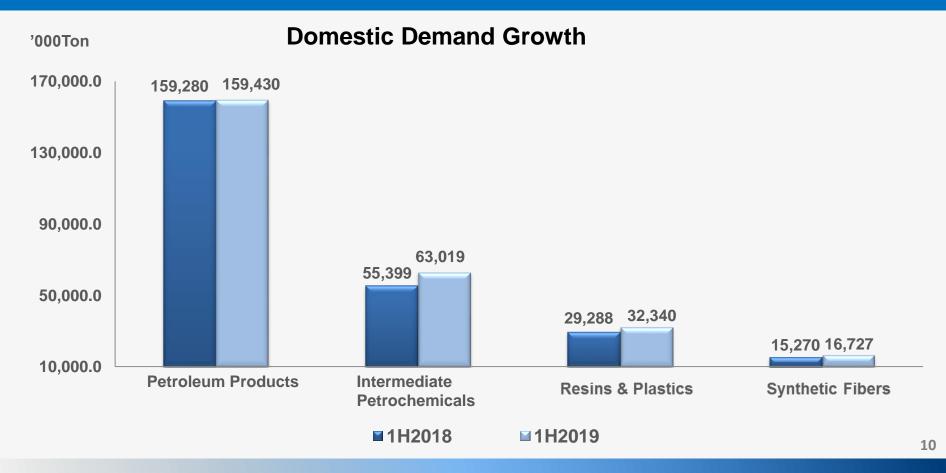

#### **Changes in Major Chemicals Output**

**Domestic Output Shares of the Chemicals** 