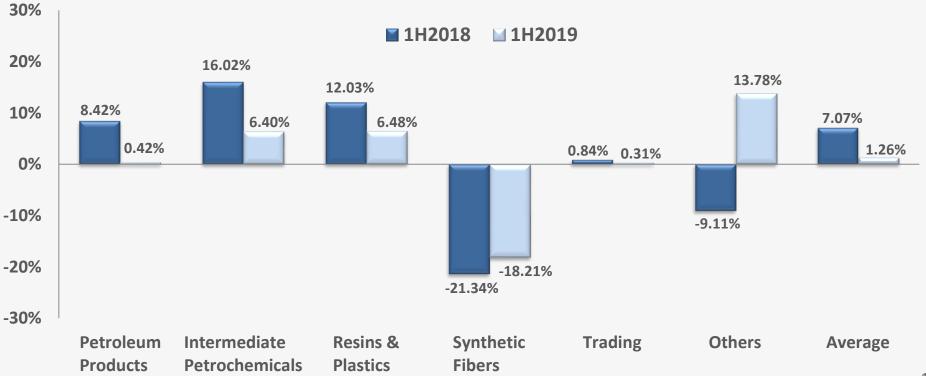

#### **Changes in Average Product Prices**

■ 1H2018 1H2019

#### **Changes in Operating Profit Margin**